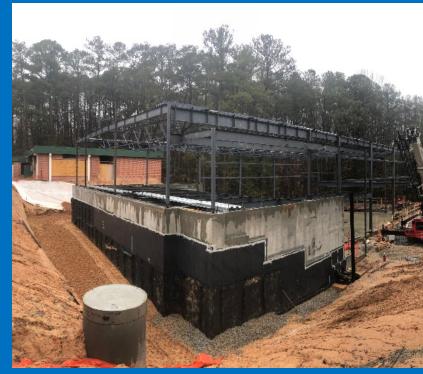

below grade masonry at gym addition
- Completion of steel frame erection at gymnasium addition.
- Continued backfill of gymnasium foundation wall.
- Completion of SW wing for cover-up inspections.
- Continued installation of mechanical and electrical equipment.

### Upcoming Activities 01/11/21-01/15/21

- Continue Gymnasium addition metal decking.
- Continue MEPF overhead rough-in at Renovation.
- Continue installation of mechanical and electrical equipment.
- Continuing in-wall MEP rough at Renovation.
- Continue foundation drain and wall backfill.
- Continue waterproofing as back fill continues.
- Continue interior metal framing at renovation.
- Start interior masonry at renovation.
- Start foundations for gymnasium tie into existing building.
- Start paint prep and prime at SW wing.



#### Gymnasium Steel Erection



Foundation Wall Backfill Ongoing







#### Activities



Admin Metal Framing



SW Wing VRF Cassette Installation





**Duct Insulation and Fire Protection** at Kitchen/Cafeteria



NE Wing VRF Rough-In



SW Wing Classrooms – OH MEP





### **Project Schedule**

• Schedule Status: On Schedule

#### **Project Financials**

- Construction GMP: \$11,000,000
- Progress Billed to Date: \$1,807,252.77
- Budget Status: Within GMP



ARCHITEC. CARU