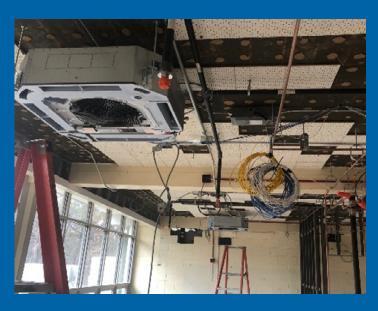

#### Activities

Admin Metal Framing

SW Wing VRF Cassette Installation

**Duct Insulation and Fire Protection** at Kitchen/Cafeteria

NE Wing VRF Rough-In

SW Wing Classrooms – OH MEP