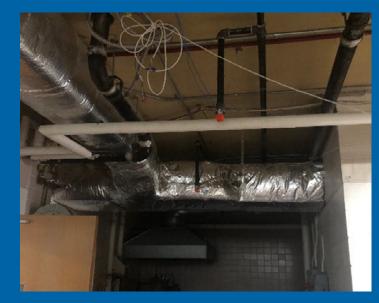

#### Activities

Admin Metal Framing

SW Wing VRF Cassette Installation

**Duct Insulation and Fire Protection** at Kitchen/Cafeteria

NE Wing VRF Rough-In

SW Wing Classrooms – OH MEP