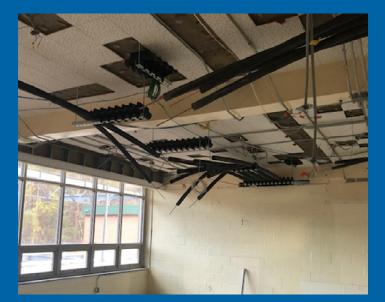

### Current Activities 01/04/21-01/08/21

- Continued MEP overhead rough at kitchen/cafeteria and NE wing.
- Continued in-wall MEP rough at Renovation.
- Continued waterproofing at gymnasium foundation walls.
- Continued interior metal framing at renovation.
- Completion of hard ceiling OH Rough at SW wing.
- Completion of below grade masonry at gym addition
- Completion of steel frame erection at gymnasium addition.
- Continued backfill of gymnasium foundation wall.
- Completion of SW wing for cover-up inspections.
- Continued installation of mechanical and electrical equipment.

#### Activities

Admin Metal Framing

SW Wing VRF Cassette Installation

**Duct Insulation and Fire Protection** at Kitchen/Cafeteria

NE Wing VRF Rough-In

SW Wing Classrooms – OH MEP