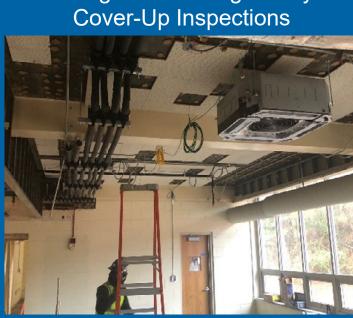

#### Activities

Admin Metal Framing

SW Wing VRF Cassette Installation

**Duct Insulation and Fire Protection** at Kitchen/Cafeteria

NE Wing VRF Rough-In

SW Wing Classrooms – OH MEP