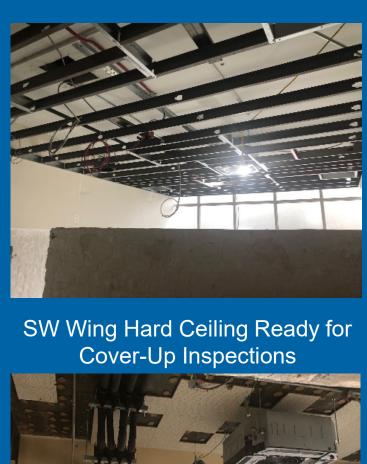

### Current Activities 01/04/21-01/08/21

- Continued MEP overhead rough at kitchen/cafeteria and NE wing.
- Continued in-wall MEP rough at Renovation.
- Continued waterproofing at gymnasium foundation walls.
- Continued interior metal framing at renovation.
- Completion of hard ceiling OH Rough at SW wing.
- Completion of below grade masonry at gym addition
- Completion of steel frame erection at gymnasium addition.
- Continued backfill of gymnasium foundation wall.
- Completion of SW wing for cover-up inspections.
- Continued installation of mechanical and electrical equipment.

#### Activities

Admin Metal Framing

SW Wing VRF Cassette Installation

**Duct Insulation and Fire Protection** at Kitchen/Cafeteria

NE Wing VRF Rough-In

SW Wing Classrooms – OH MEP